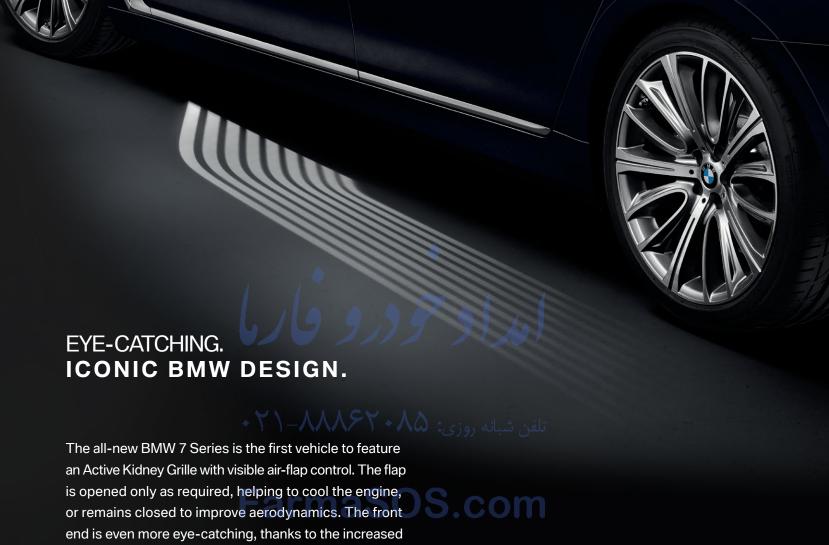

number of bars in the Active Kidney Grille.

Each time you step into or out of the Sedan, enjoy the LED Light Carpet, which produces lighting graphics in the entrance-exit area with light sources incorporated into the side skirts.

The 7 Series is complemented by standard 18-inch or 19-inch light alloy wheels (up to 20-inch optional), which add to its eye-catching appeal and sporty performance.

The engine lineup is led by a 4.4-liter TwinPower Turbo V-8 in the 750i.