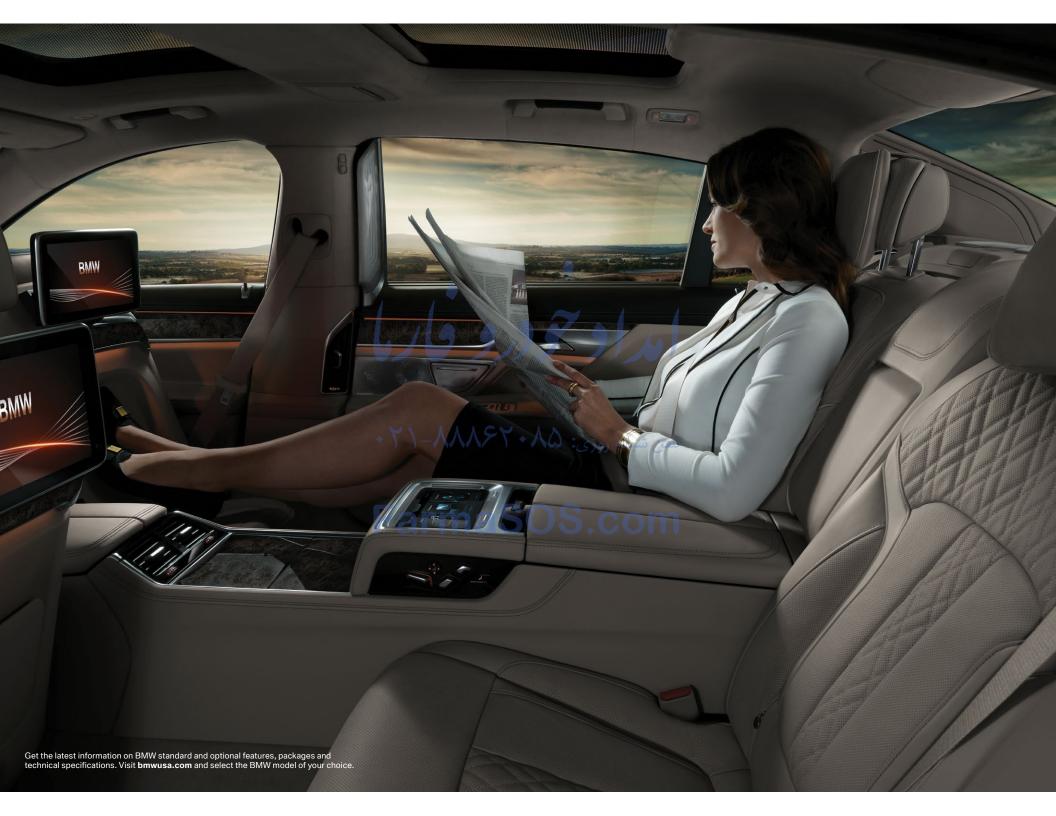

The Rear Executive Lounge Seating Package contributes to the rear-seat passengers' sense of well-being with unrivaled comfort. Beyond an electrically extendable footrest and forward/rearward control, it allows the right rear passenger to relax in a luxuriously reclined position. A fold-out table and additional cupholders are also included.

In the rear cabin, passengers are also treated to electrically adjustable Comfort seats with massage functionality. The massage function offers a choice of eight programs, each with three levels of intensity.