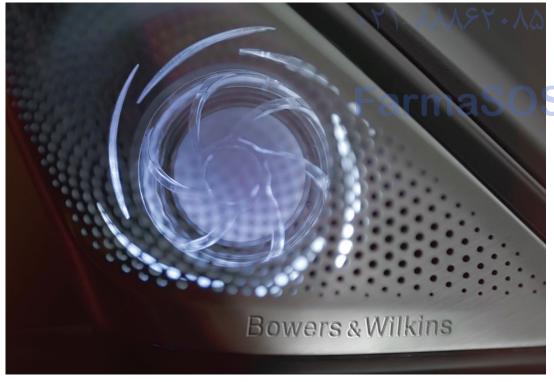

#### تلفن شبانه روزی:

The optional Bowers & Wilkins Diamond Surround Sound System provides a heightened dimension in listening pleasure. A fully active 10-channel amplifier (with an output of 1,400 watts and 16 partially illuminated speakers) produces an exceptionally precise and wonderfully rich sound throughout the cabin.