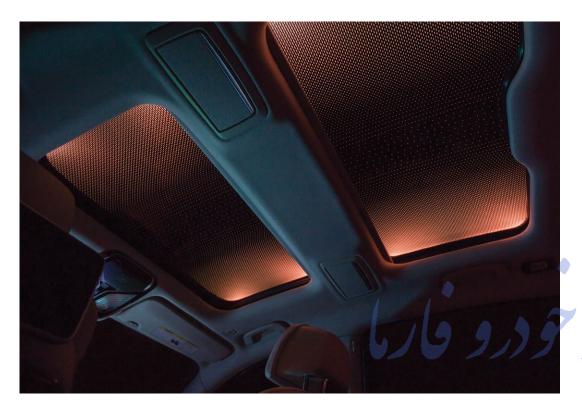

### TECHNOLOGY. MEETS COMFORT.

The Panoramic Sky Lounge LED glass roof is one of a kind. When it's dark outside, the light emitted from side-mounted LED modules is directed evenly onto the glass surface, where it hits an imprinted graphic. This creates the atmospheric motif of a starry sky. An astonishing 15,000 engravings and six ambient lighting colors are used to create the wondrous "night sky" effect, complementing the cabin's overall sense of spaciousness.