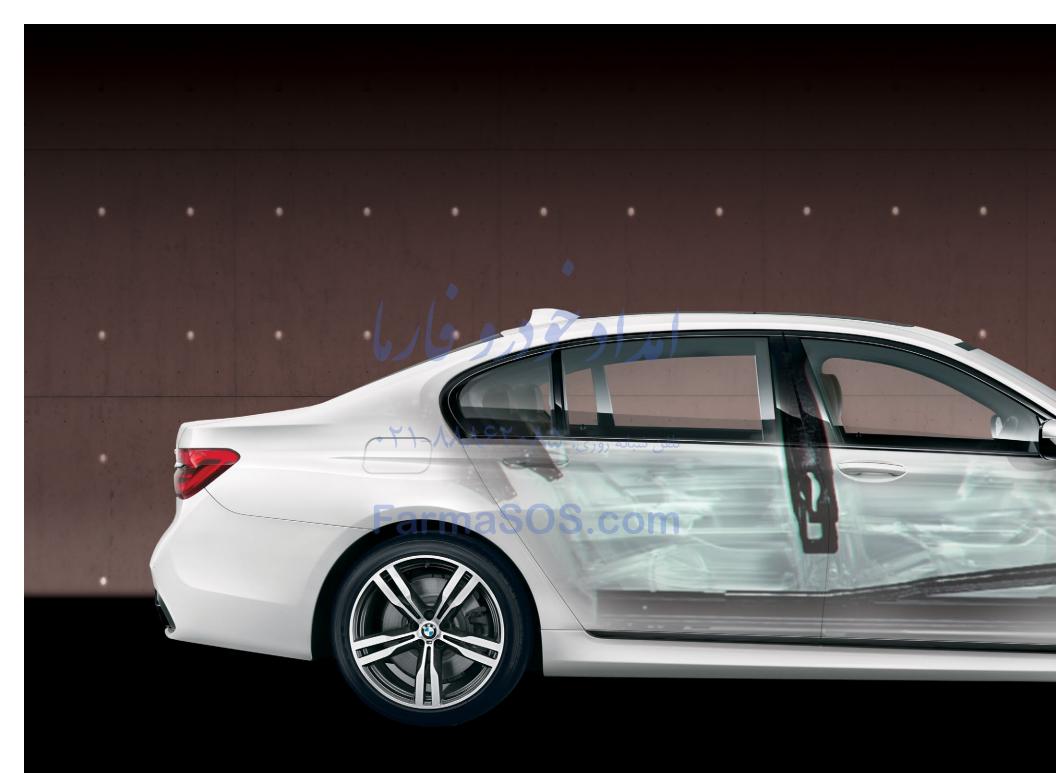

## GROUNDBREAKING. INNOVATION.

Today, automotive luxury harnesses the latest technologies to make every drive more dynamic, intuitive and rewarding.

At the heart of the latest 7 Series is an all-new lightweight Carbon Core. Combined with aluminum, steel and carbon-fiber elements, it reduces vehicle weight and a more rigid frame by nearly 200 pounds compared with its predecessor. The thrilling benefits of lighter weight are everything you desire in a performance vehicle: quicker acceleration, more agile handling, outstanding safety and greater efficiency.

number of bars in the Active Kidney Grille.

Each time you step into or out of the Sedan, enjoy the LED Light Carpet, which produces lighting graphics in the entrance-exit area with light sources incorporated into the side skirts.