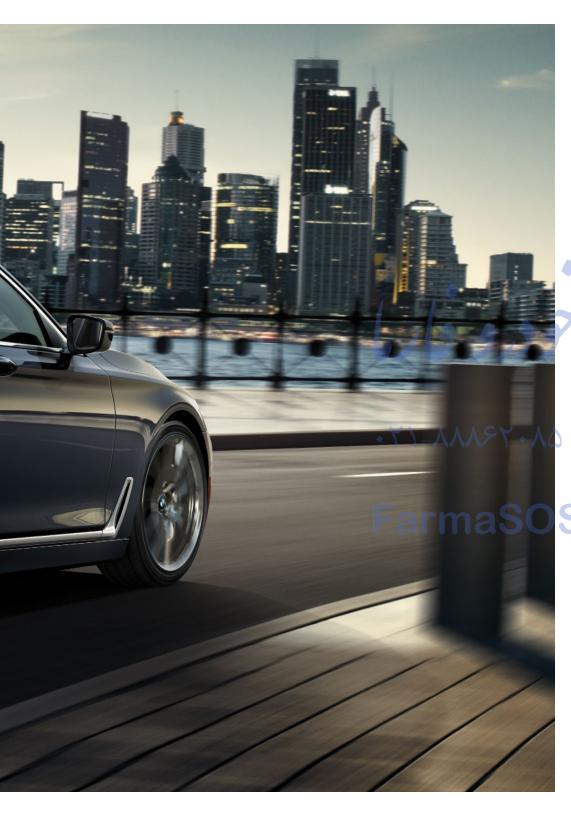

### THE ALL-NEW BMW 7 SERIES: AHEAD OF ITS TIME.

The sixth generation of BMW's flagship Sedan is the most innovative vehicle in its class. Equipped with exciting new features, luxuries and technological advances, the new 7 Series is also lighter than its predecessor and boasts class-leading acceleration.

## GOOD LOOKS. RIGOROUS DESIGN.

The standard long wheelbase of the 7 Series displays classically elegant lines and stylistic confidence. The familiar BMW proportions are recognizable in the long hood, outward-curving side surfaces and downward-sloping roofline. The hood is perfectly honed to flow into the Active Kidney Grille's upper section, making the build-quality immediately apparent.

The 7 Series is complemented by standard 18-inch or 19-inch light alloy wheels (up to 20-inch optional), which add to its eye-catching appeal and sporty performance.

The engine lineup is led by a 4.4-liter TwinPower Turbo V-8 in the 750i.