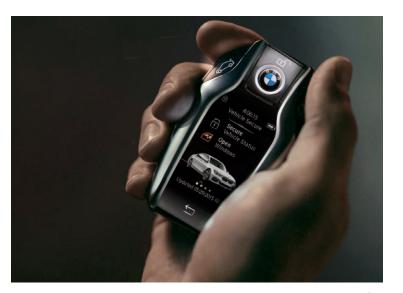

## WITH THE TOUCH OF A BUTTON. YOU'RE IN COMMAND.

تلفن شیانه روزی: The BMW 7 Series Display Key does much more than lock and unlock your car.

The BMW 7 Series Display Key does much more than lock and unlock your car. It's an intuitive mini-smart device – an LCD touchscreen key that provides vehicle information in the palm of your hand. Check fuel, locking and service status—all with more than a 300-yard range. Charge it wirelessly or with a USB cable.