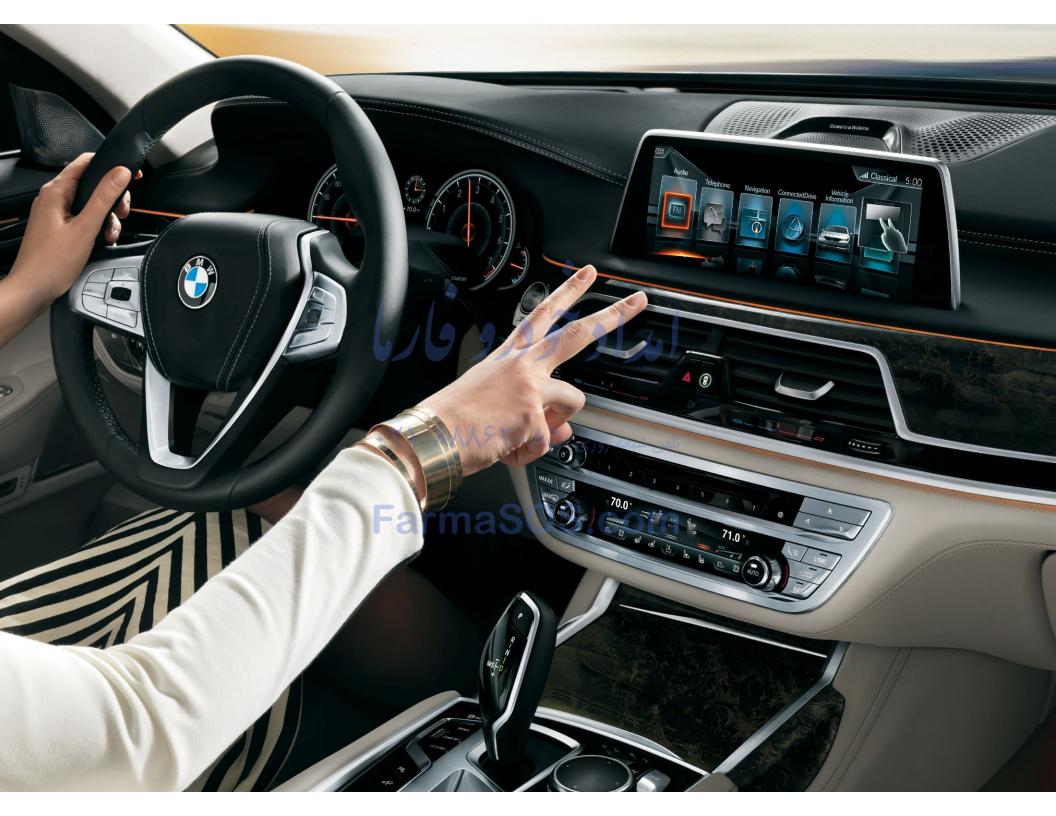

With the most innovations in its class, the new BMW 7 Series has truly perfected the art of the interior.

The introduction of Gesture Control offers pioneering functionality: as you keep your eyes on the road, hand movements are detected by 3-D sensors, allowing you to control volume and infotainment functions, accept or reject incoming phone calls, and more.

For the first time, the iDrive 5.0 system's monitor comes with a touch display. Use the Controller or select and activate functions simply by touching the screen's surface. The iDrive 5.0 system can also integrate apps, either via the built-in SIM card or a smartphone.