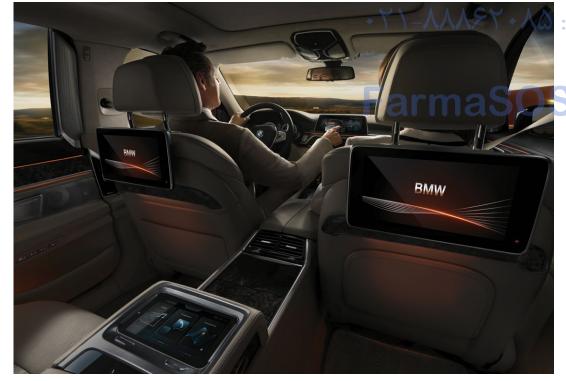

The Rear Executive Lounge Seating Package contributes to the rear-seat passengers' sense of well-being with unrivaled comfort. Beyond an electrically extendable footrest and forward/rearward control, it allows the right rear passenger to relax in a luxuriously reclined position. A fold-out table and additional cupholders are also included.

In the rear cabin, passengers are also treated to electrically adjustable Comfort seats with massage functionality. The massage function offers a choice of eight programs, each with three levels of intensity.

Rear-seat passengers can use the BMW 7-inch Touch Command tablet to control ventilation, select entertainment options and more.