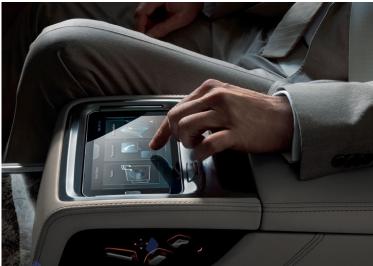

The BMW Touch Command tablet is a new multi-functional control unit—a removable tablet with a 7-inch screen that can be used from any seat. It allows users to control comfort functions such as seat adjustment, interior lighting, and air conditioning, as well as the infotainment, navigation and communication systems. You can play external audio and video files, use it as a gaming console, surf the internet, or open and close the Panoramic moonroof. The built-in WiFi Hotspot provides easy connectivity every time.

Rear-seat passengers can use the BMW 7-inch Touch Command tablet to control ventilation, select entertainment options and more.