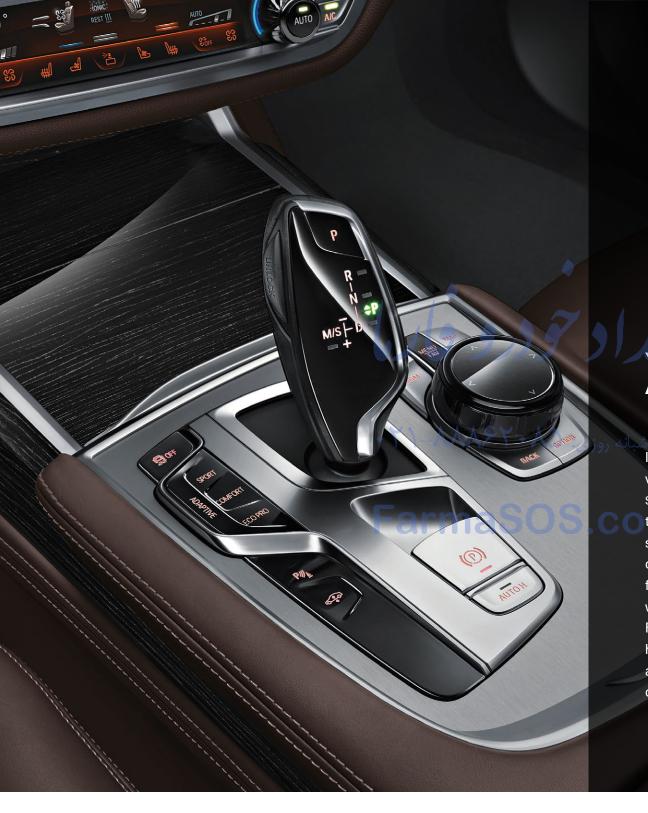

## YOU'RE IN CONTROL. ALWAYS.

In the driver-focused cockpit, choose among various driving modes, including COMFORT, SPORT, ECO or the new ADAPTIVE mode, which tailors the vehicle's dynamics to your driving style every time you get into the car. The center console also serves as another technology hub, featuring a hands-free phone system, equipped with Bluetooth® Audio Streaming and a USB port. For the first time ever, the new smartphone holder is integrated into the center console and equipped with a wireless, inductive-charging facility.