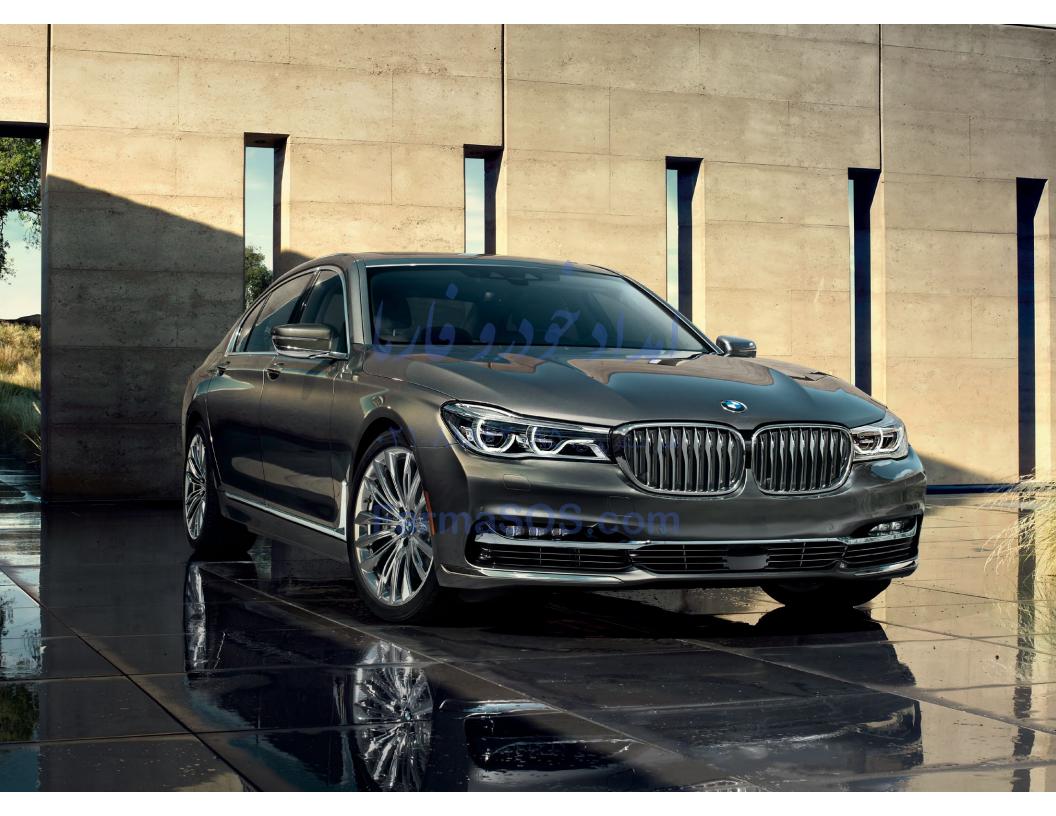

### THE ALL-NEW BMW 7 SERIES: AHEAD OF ITS TIME.

The sixth generation of BMW's flagship Sedan is the most innovative vehicle in its class. Equipped with exciting new features, luxuries and technological advances, the new 7 Series is also lighter than its predecessor and boasts class-leading acceleration.

## GOOD LOOKS. RIGOROUS DESIGN.

The standard long wheelbase of the 7 Series displays classically elegant lines and stylistic confidence. The familiar BMW proportions are recognizable in the long hood, outward-curving side surfaces and downward-sloping roofline. The hood is perfectly honed to flow into the Active Kidney Grille's upper section, making the build-quality immediately apparent.

تلفن شبانه روزي:

The exterior mirrors appear to extend organically from the window frame – a slender stalk forms the connection between the mirrors and the car's body. Creating a modern, elegant effect, the Air Curtains on the front bumper and Air Breather on the front fender also enhance the Sedan's aerodynamics.

Two non-metallic and nine Metallic colors are available for the exterior paintwork. (Other choices can be ordered exclusively with the M Sport Package.)