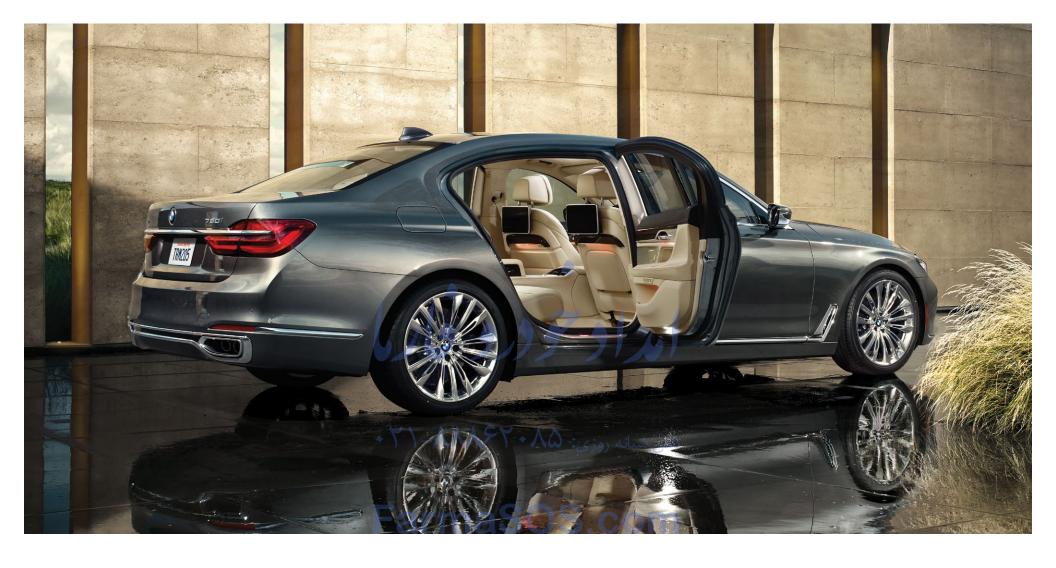

The Rear Executive Lounge Seating Package contributes to the rear-seat passengers' sense of well-being with unrivaled comfort. Beyond an electrically extendable footrest and forward/rearward control, it allows the right rear passenger to relax in a luxuriously reclined position. A fold-out table and additional cupholders are also included.

In the rear cabin, passengers are also treated to electrically adjustable Comfort seats with massage functionality. The massage function offers a choice of eight programs, each with three levels of intensity.