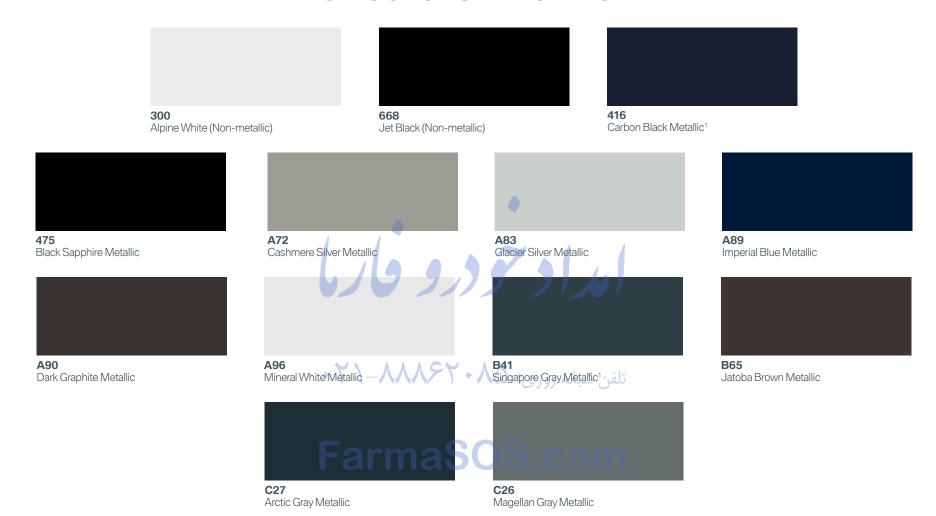

Two non-metallic and nine Metallic colors are available for the exterior paintwork. (Other choices can be ordered exclusively with the M Sport Package.)