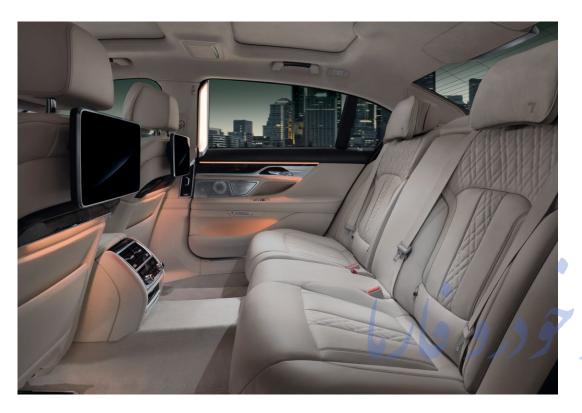

The Rear Executive Lounge Seating Package contributes to the rear-seat passengers' sense of well-being with unrivaled comfort. Beyond an electrically extendable footrest and forward/rearward control, it allows the right rear passenger to relax in a luxuriously reclined position. A fold-out table and additional cupholders are also included.

In the rear cabin, passengers are also treated to electrically adjustable Comfort seats with massage functionality. The massage function offers a choice of eight programs, each with three levels of intensity.

#### ILLUMINATED BY LUXURY.

The well-appointed cabin of the all-new BMW 7 Series is enhanced by precision-crafted lighting design. The standard Ambiance lighting provides harmonious, indirect illumination along the door trim, the map pockets on the front seatbacks, and in the footwells, with courtesy lights and light bars along the door sills. On the iDrive 5.0 menu, choose from six color variants for the lighting effects.