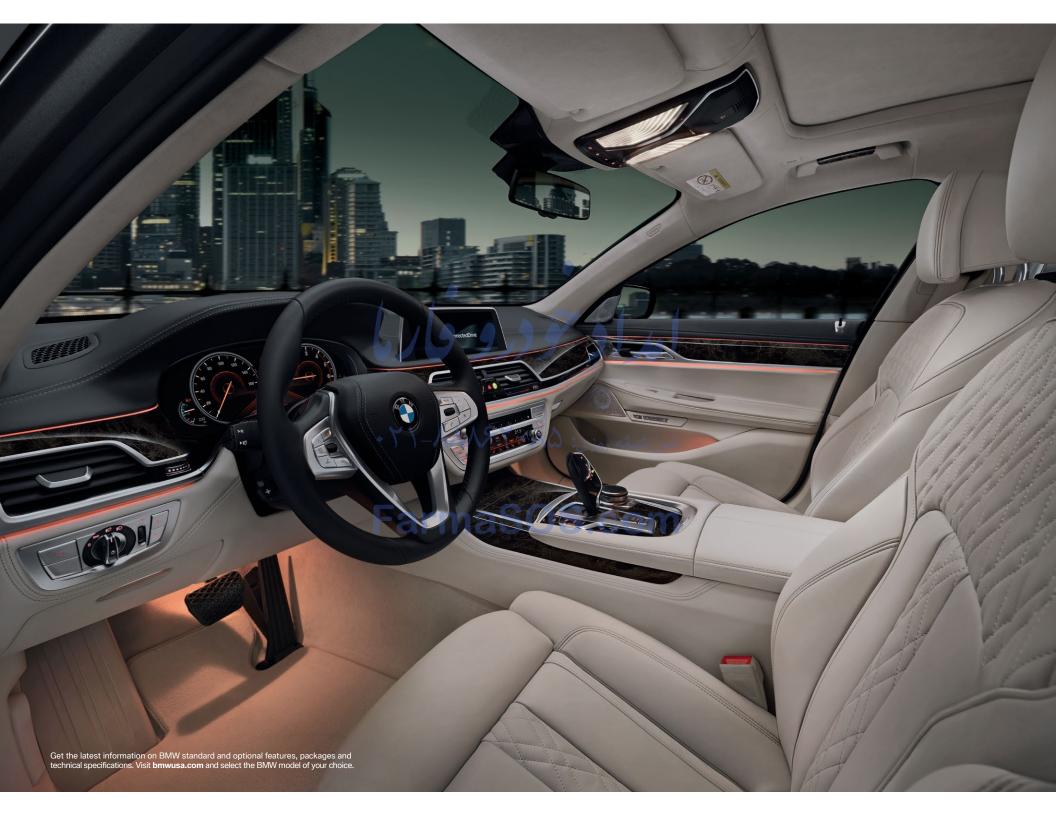

With the most innovations in its class, the new BMW 7 Series has truly perfected the art of the interior.

The introduction of Gesture Control offers pioneering functionality: as you keep your eyes on the road, hand movements are detected by 3-D sensors, allowing you to control volume and infotainment functions, accept or reject incoming phone calls, and more.

For the first time, the iDrive 5.0 system's monitor comes with a touch display. Use the Controller or select and activate functions simply by touching the screen's surface. The iDrive 5.0 system can also integrate apps, either via the built-in SIM card or a smartphone.

## YOU'RE IN CONTROL. ALWAYS.

In the driver-focused cockpit, choose among various driving modes, including COMFORT, SPORT, ECO or the new ADAPTIVE mode, which tailors the vehicle's dynamics to your driving style every time you get into the car. The center console also serves as another technology hub, featuring a hands-free phone system, equipped with Bluetooth® Audio Streaming and a USB port. For the first time ever, the new smartphone holder is integrated into the center console and equipped with a wireless, inductive-charging facility.

#### ILLUMINATED BY LUXURY.

The well-appointed cabin of the all-new BMW 7 Series is enhanced by precision-crafted lighting design. The standard Ambiance lighting provides harmonious, indirect illumination along the door trim, the map pockets on the front seatbacks, and in the footwells, with courtesy lights and light bars along the door sills. On the iDrive 5.0 menu, choose from six color variants for the lighting effects.