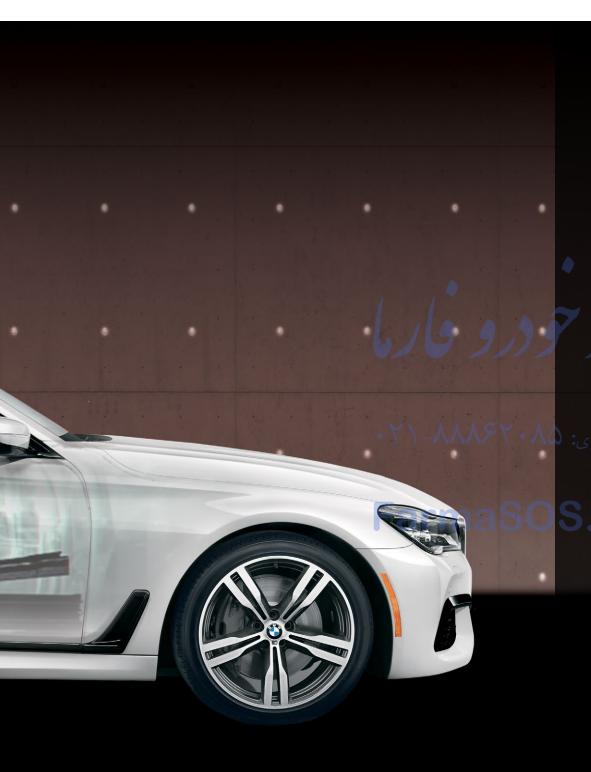

## GOOD LOOKS. RIGOROUS DESIGN.

The standard long wheelbase of the 7 Series displays classically elegant lines and stylistic confidence. The familiar BMW proportions are recognizable in the long hood, outward-curving side surfaces and downward-sloping roofline. The hood is perfectly honed to flow into the Active Kidney Grille's upper section, making the build-quality immediately apparent.

The 7 Series is complemented by standard 18-inch or 19-inch light alloy wheels (up to 20-inch optional), which add to its eye-catching appeal and sporty performance.

The engine lineup is led by a 4.4-liter TwinPower Turbo V-8 in the 750i.