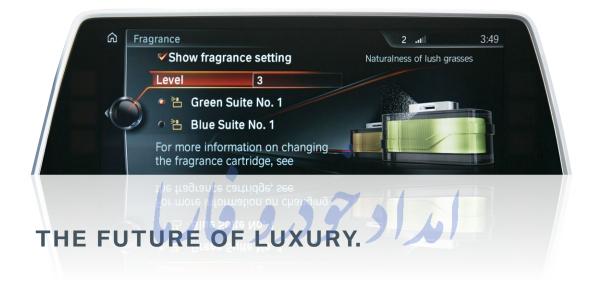

Aroma is another key element of the all-new 7 Series' interior experience. Add the Ambient Air Package to increase the sense of well-being. Choose from eight specially developed scents to ionize the air and increase the feeling of freshness and relaxation.