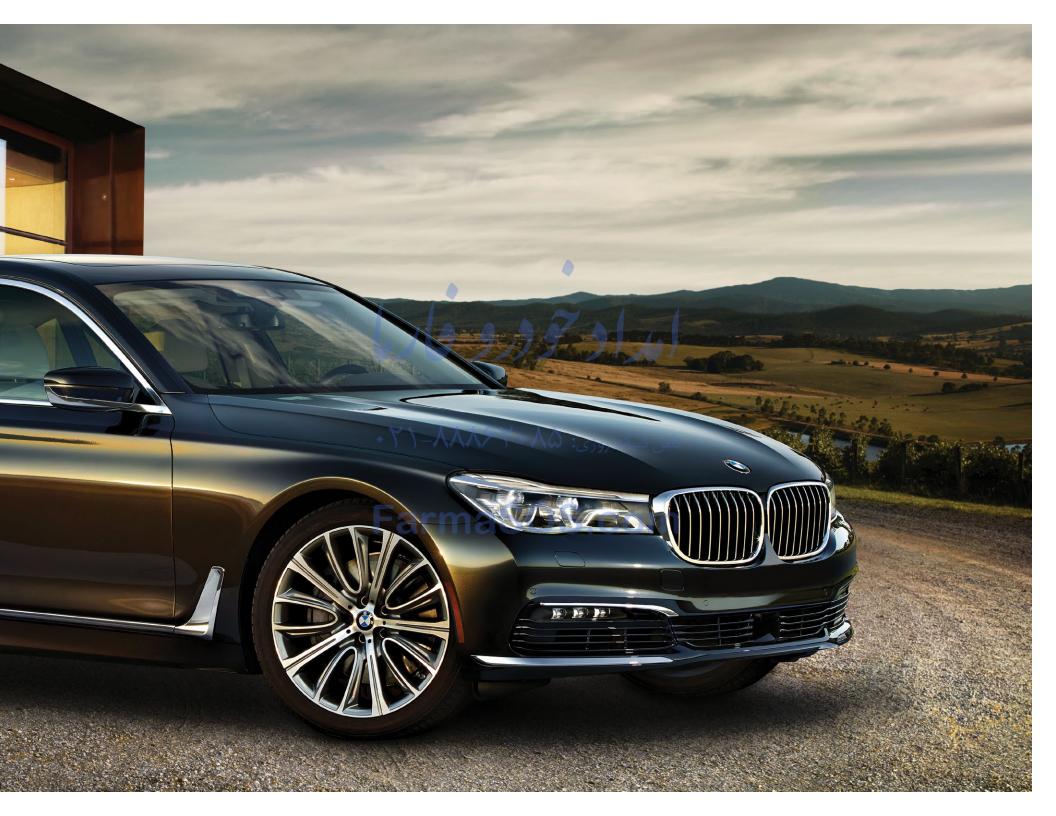

The 7 Series is complemented by standard 18-inch or 19-inch light alloy wheels (up to 20-inch optional), which add to its eye-catching appeal and sporty performance.

The engine lineup is led by a 4.4-liter TwinPower Turbo V-8 in the 750i.

The road-holding BMW xDrive system reinforces the 750i xDrive's tremendous power, which is routed to all four wheels. The fully variable, electronically controlled power, split between front and rear wheels, enhances traction and stability, as well as the handling dynamics when cornering. Calling on 445 hp, the 750i xDrive soars from 0–60 in just 4.3 seconds.<sup>1</sup>