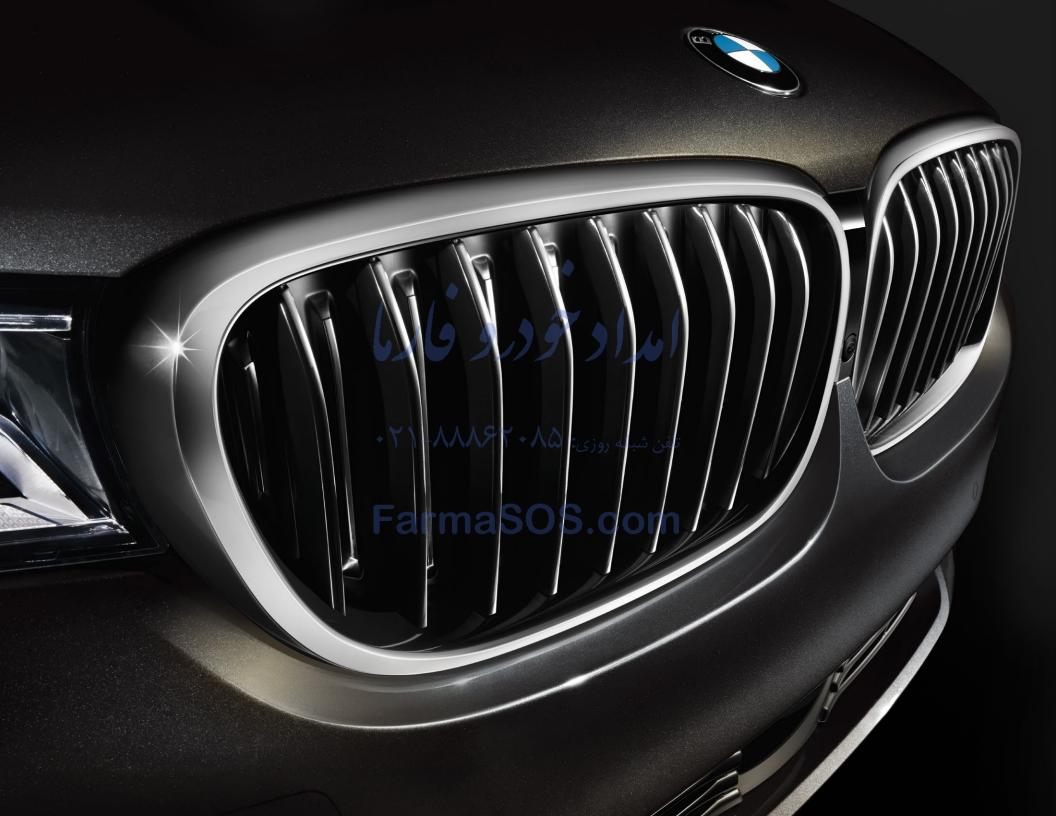

## GOOD LOOKS. RIGOROUS DESIGN.

The standard long wheelbase of the 7 Series displays classically elegant lines and stylistic confidence. The familiar BMW proportions are recognizable in the long hood, outward-curving side surfaces and downward-sloping roofline. The hood is perfectly honed to flow into the Active Kidney Grille's upper section, making the build-quality immediately apparent.

number of bars in the Active Kidney Grille.

Each time you step into or out of the Sedan, enjoy the LED Light Carpet, which produces lighting graphics in the entrance-exit area with light sources incorporated into the side skirts.