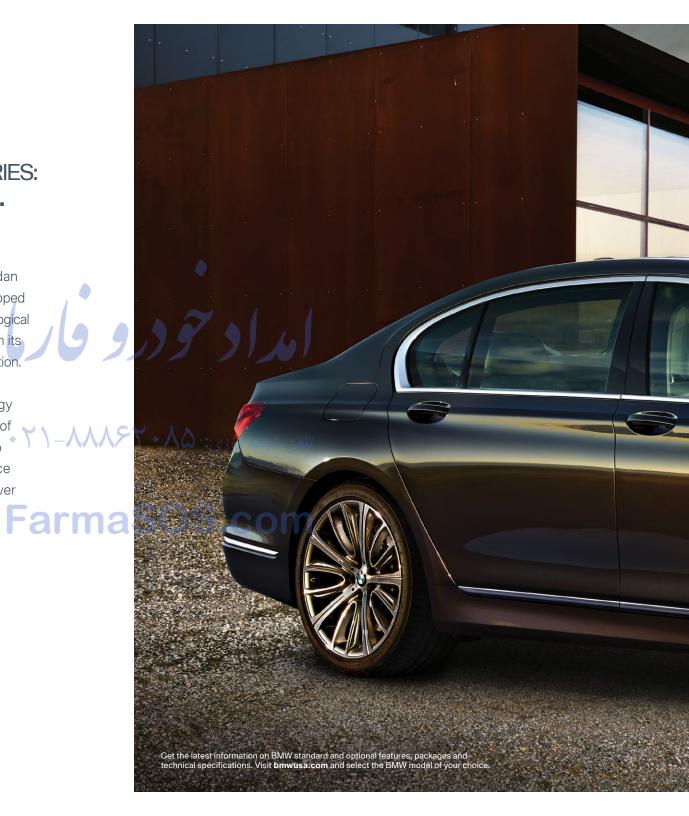

## GOOD LOOKS. RIGOROUS DESIGN.

The standard long wheelbase of the 7 Series displays classically elegant lines and stylistic confidence. The familiar BMW proportions are recognizable in the long hood, outward-curving side surfaces and downward-sloping roofline. The hood is perfectly honed to flow into the Active Kidney Grille's upper section, making the build-quality immediately apparent.

تلفن شبانه روزي:

The exterior mirrors appear to extend organically from the window frame – a slender stalk forms the connection between the mirrors and the car's body. Creating a modern, elegant effect, the Air Curtains on the front bumper and Air Breather on the front fender also enhance the Sedan's aerodynamics.