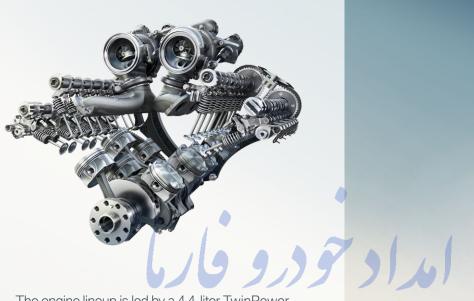

The 7 Series is complemented by standard 18-inch or 19-inch light alloy wheels (up to 20-inch optional), which add to its eye-catching appeal and sporty performance.

The engine lineup is led by a 4.4-liter TwinPower Turbo V-8 in the 750i.

The road-holding BMW xDrive system reinforces the 750i xDrive's tremendous power, which is routed to all four wheels. The fully variable, electronically controlled power, split between front and rear wheels, enhances traction and stability, as well as the handling dynamics when cornering. Calling on 445 hp, the 750i xDrive soars from 0–60 in just 4.3 seconds.<sup>1</sup>