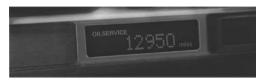

# Maintenance Program

The **Service Interval Indicator** consists of a mileage reading, and the inscriptions "OIL SER-VICE" and "INSPECTION".

Whenever the ignition is switched on, the display shows the next scheduled type of service and the remaining distance until the service should be performed. The distance is based on your driving style.

If the maintenance interval has been exceeded, a "--" symbol reminds you of the urgent need for servicing. In the interests of road safety and reliability, **you should avoid driving your BMW when the "--" symbol is showing,** and have the essential maintenance work performed without delay.